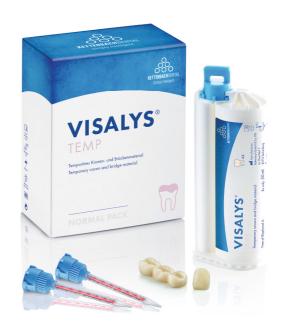

## VISALYS® TEMP -THE RANGE

| <b>Visalys</b> ® Temp |                                    |                                                     |
|-----------------------|------------------------------------|-----------------------------------------------------|
| Normal pack           | A1<br>A2<br>A3<br>A3.5<br>B1<br>BL | 50 mL cartridge,<br>15 blue-orange mixing tips      |
| Bonus pack            | A2<br>A3                           | 5 x 50 mL cartridges,<br>15 blue-orange mixing tips |