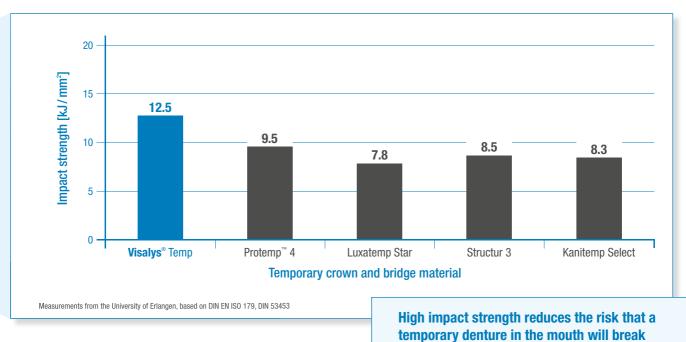

### VISALYS® TEMP – HIGHLY IMPACTFUL

### **High impact strength**

under high or sudden chewing loads.

**Working and setting times** 