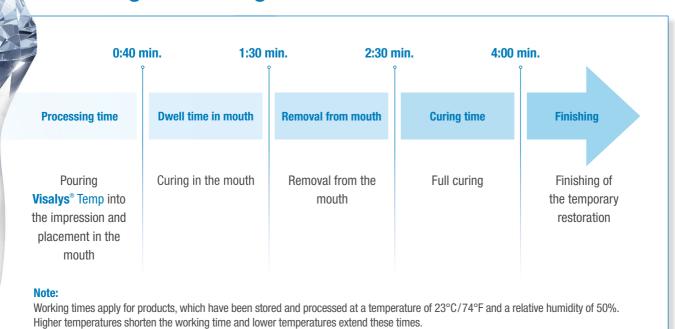

### **High impact strength**

under high or sudden chewing loads.

**Working and setting times** 