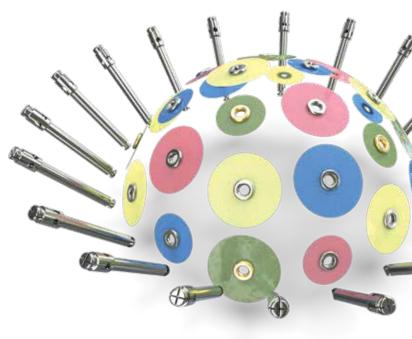

## RAPID AND EFFICIENT SHAPING AND FINISHING TO ACHIEVE HIGHLY ESTHETIC RESTORATIONS

The Jiffy<sup>™</sup> Spin shaping and finishing disk system is a high-quality solution to shape and finish restorations, at a smart price, rapidly and efficiently. Clinicians love the finished results of any set in the Jiffy<sup>™</sup> product line; but if you'd like a faster polish in your repertoire, this is the one to pick out of the lineup.

## **Key Benefits:**

- Ultra-thin disks are perfect for interproximal finishing and shaping. Every component of the Jiffy system will assist clinicians in providing the esthetic restoration patients want.
- Aluminum oxide coated disks range from coarse to fine for smoothing and polishing, PLUS something only the Jiffy Spin shaping and finishing disks can offer: diamond grit for rapid shaping and gross removal! You'll be zipping through those restorations in no time.
- Suitable for use on composite and ceramic materials
- This new addition to the Jiffy<sup>w</sup> family of products will be sure to bring the pristine finish patients love. Call your Ultradent Products Sales Representative today for a set.