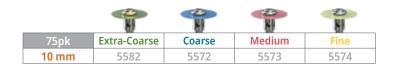

5570 - Jiffy Spin 10 mm Shaping & Finishing Disk Kit 2 x Mandrel, 50 x Extra-Coarse Disks, 50 x Coarse Disks,

x Mandrel, 50 x Extra-Coarse Disks, 50 x Coarse Disks, 50 x Medium Disks, 50 x Fine Disks

|    |     |              | NI NI  | 20<br>NI | 2    |
|----|-----|--------------|--------|----------|------|
| 75 | 5pk | Extra-Coarse | Coarse | Medium   | Fine |
| 14 | mm  | 5583         | 5576   | 5578     | 5579 |